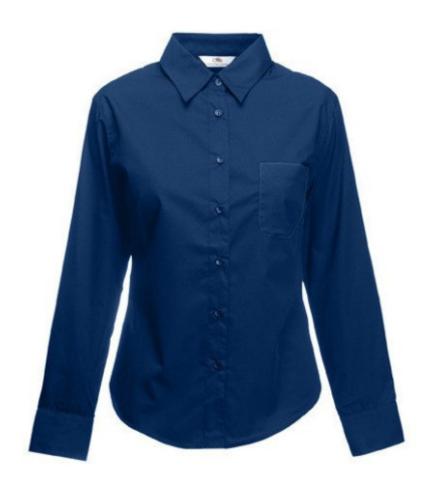

# FRUIT OF THE LOOM, LADIES LS POPLIN SHIRT, WOMEN'S BUSINESS SHIRT, TEE SHIRT, XL

## **Specification**

Fruit of the Loom, Ladies LS Poplin Shirt, women's business shirt, tee shirt, XL. Women's long sleeve business shirt, made up of 55% cotton and 45% polyester, slightly waist-high, button-down shirt colors, adequate collar in shirt color as well as cuffs. Easy to maintain, not crowded. Branding: embroidery, flex, flock